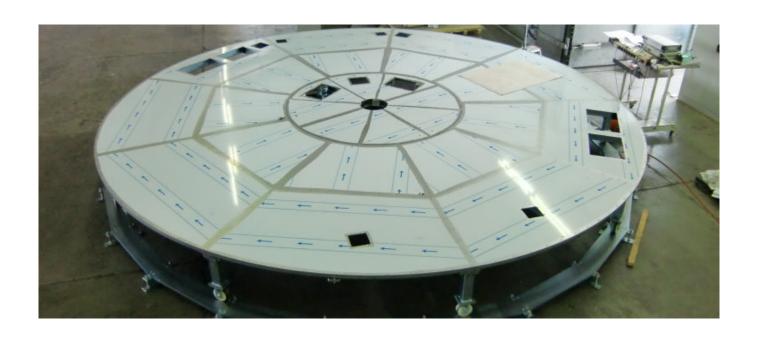

## **Dual Turntable**

Diameter outer area 6,0 m Diameter inner area 2,0 m Load capability 4000 kg (other on request) Dynamic capability outer area 4000 kg Dynamic capability inner area 500 kg Min. Height 750mm Rotation speed outer area 0,5...2,0 rpm Rotation speed inner area 0,5...3,0 rpm +/- 1° Positioning accuracy

## **Brief description**

Dual turntable is designed for flush mounting into a raised floor, with stainless steel carrier plates on galvanized steel structure, stainless steel environment and high efficient contacting with copper beryllium hollow core tube.

Both rotating areas are designed concentric and can be driven separately without mechanical locking/unlocking.

The drives are shown and driven as separate units form controller.