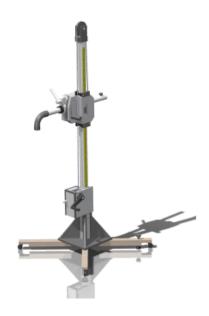

## Antenna Stand AS2000-MP-MT-HK

Antenna height adjustable
by Hand crank from
Mast cross-section
Base L x W
Antenna weight
Polarisation manual adjustable between
Tilt angle manual adjustable between
Material

min. 850 mm (at centreline of antenna)
max. 2000 mm (at centreline of antenna)
min. 60 mm x 60 mm
1006 mm x 1006 mm
max. 10 kg
0°...90° (vert./hor.)
-12°...45°
foamed PVC, PVC, RFP, POM

## **Brief description**

The AS2000-MP-MT-HK-10kg antenna stand has a manual adjustable measuring height by hand crank and is speci? cally designed for electromagnetic measurements in electromagnetic shielded chambers.

Polarisation and tilt are manually adjustable.

The stand is equipped with a manual crank winch for changing the height of the antenna.