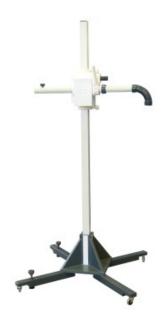

## Antenna Stand AS2000-MP-10kg

Antenna height adjustable 0,7 to 2,0 m Total mast height 2,3 m

5.4. ' 1 D. 100 C'1

Material PVC + fibre glass, weatherproof 60 mm x 60 mm

Base L x W 900 mm x 600 mm

Antenna weight max. 10 kg

## **Brief description**

The **AS2000-MP** antenna stand has a manual adjustable measuring height, and is designed specifically for electromagnetic measurements in electromagnetic shielded chambers.

The AS2000-MP antenna stand has no metal parts

Polarisation is conducted manually. Cams are located at the stops enabling the antenna bar height to be adjusted manually.

The antenna stand can be equipped with a manual crank winch for moving the antenna basket