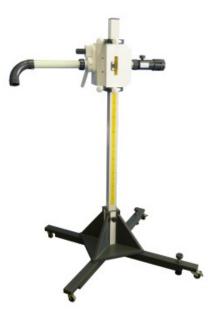

## Antenna Stand AS1500-MP-10kg

Antenna height adjustable Total mast height Material Mast cross-section Base L x W Antenna weight Polarisation manually Temperature range 0,7 to 1,55 m 1,85 m PVC + fibre glass, weatherproof 60 mm x 60 mm 900 mm x 600 mm max. 10 kg 0°/90°(vert./hor.) +5°C...+35°C

## **Brief description**

The **AS1500-MP** antenna stand has a manual adjustable measuring height, and is designed specifically for electromagnetic measurements in electromagnetic shielded chambers.

The AS1500-MP antenna stand has no metal parts

Polarisation is conducted manually. Cams are located at the stops enabling the antenna bar height to be adjusted manually.

The antenna stand can be equipped with a manual crank winch for moving the antenna basket